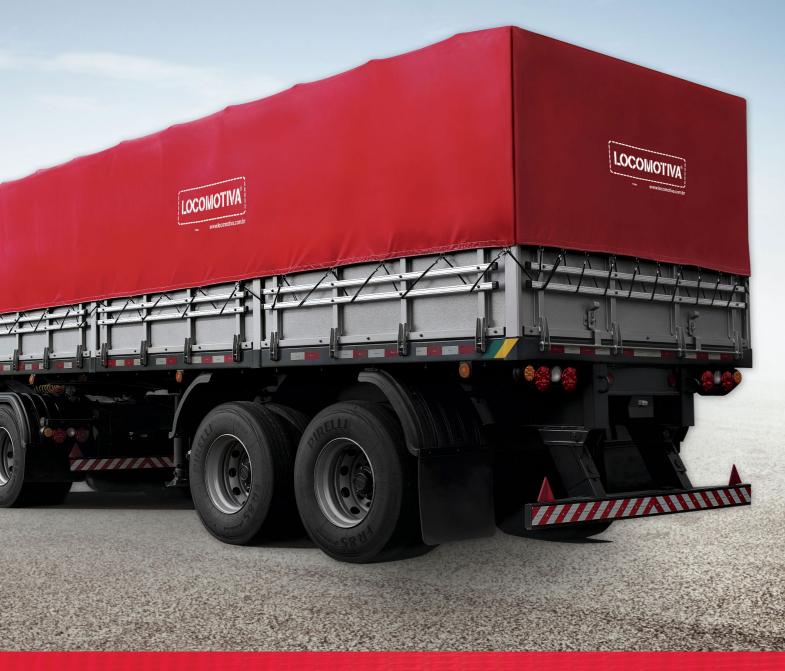

## PVC LAMINATE FOR VARIOUS APPLICATIONS

TRANSPORTATION | STORAGE | SPORTS | LEISURE LANDSCAPING | INFRASTRUCTURE | SECURITY

#### **Features**

- PVC laminate reinforced with polyester fabric;
- · Resistant to tears and punctures;
- Withstands temperature variations from 10 to 50°C (50 to 122°F);
- All laminates are marked with the "Locomotiva Lonil" logo. Possibility of customization;
- Offers 100% waterproofing for your cargo;
- · Ideal for making covers, toys, wrestling mats, etc.;
- · Suitable for covering bulk cargo such as grain;
- The tarpaulin of choice for truck drivers and most used in cargo transportation.