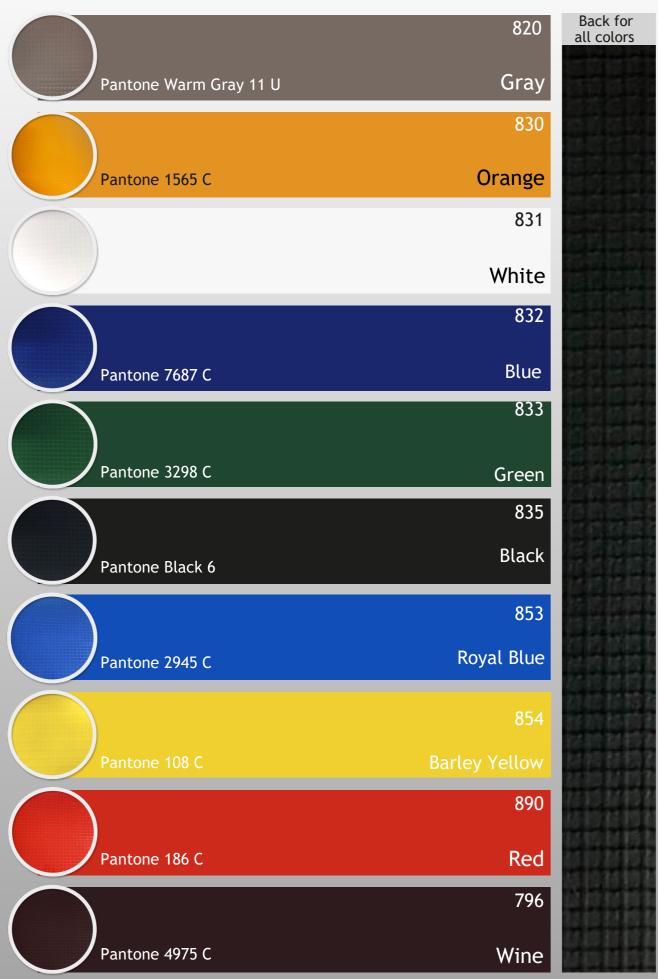

## PVC LAMINATE FOR VARIOUS APPLICATIONS

TRANSPORTATION | STORAGE | SPORTS | LEISURE LANDSCAPING | INFRASTRUCTURE | SECURITY



# www.locomotiva.com.br

## Color



\*Colors for visual reference only, do not use as a color standard.

#### **Features**

- PVC laminate reinforced with polyester fabric;
- · Resistant to tears and punctures;
- Withstands temperature variations from 10 to 50°C (50 to 122°F);
- All laminates are marked with the "Locomotiva Lonil" logo. Possibility of customization;
- Offers 100% waterproofing for your cargo;
- · Ideal for making covers, toys, wrestling mats, etc.;
- · Suitable for covering bulk cargo such as grain;
- The tarpaulin of choice for truck drivers and most used in cargo transportation.



| ¢       |  |  |
|---------|--|--|
| Mercura |  |  |
|         |  |  |

#### DOES NOT DRY OUT. DOES NOT CRACK AND DOES NOT HARDEN



HIGH SOFTNESS AND RUBBERY FEEL





www.locomotiva.com.br

- **Specifications**
- Grammage: