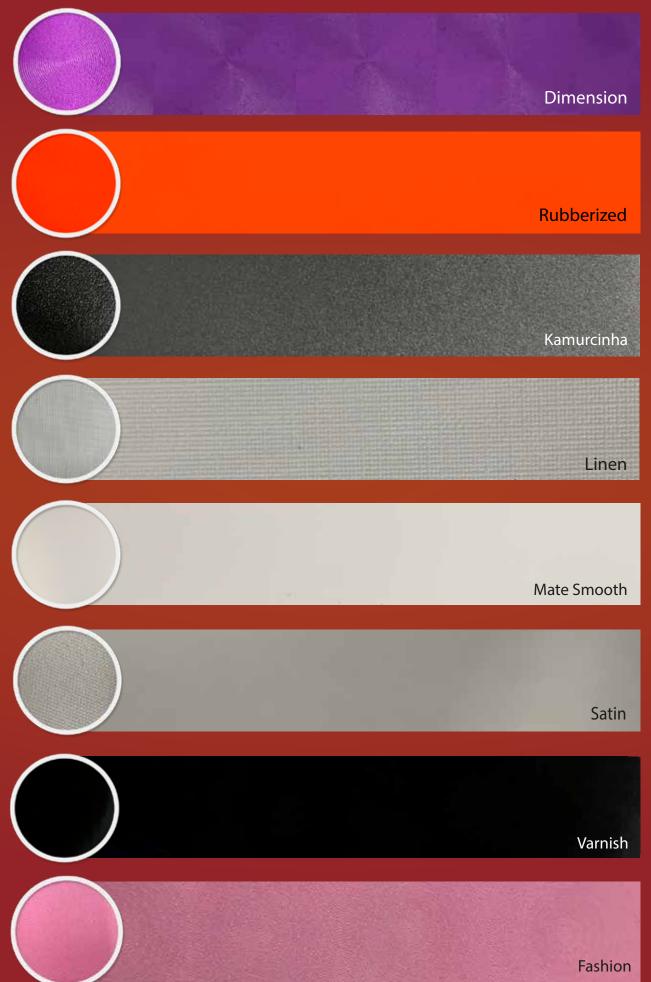

|
|                         |            |
|                         |            |
| 1757                    | Navy Blue  |
| Pantone 2767 C          |            |
|                         |            |
|                         |            |
|                         |            |
|                         |            |
|                         |            |
| 780                     | Royal Blue |
| Pantone 287 C           |            |
|                         |            |
|                         |            |
|                         |            |
|                         |            |
| 11                      | White      |
| Pantone 11-4001 B White |            |



\*Colors for visual reference only, do not use for color standard.

### **EMBOSSINGS:**



# CRYSTAL - PAPER

**PHR** 22 a 55

### THICKNESSES

0,08 a 0,60mm

### WIDTHS

1,40m

### LENGTHS

30 a 100m

Crystal with excellent transparency, rolled with white silk-type paper (prevents tack between layers).



# **CRYSTAL - POWDER**

**PHR** 22 a 55

THICKNESSES 0,07 a 0,60mm

> WIDTHS Until 1,50m

**LENGTHS** 50 a 1.000m

Crystal with excellent transparency rolled with anti-block powder (prevents tack between layers). Colored in various options, please consult us.



### Special additives as needed for application

Anti-UV | Antifungal | Antioxidant | Low Temperature Flame Retardant | Non-toxic | Phthalates Free Pneumatic I Biodegradable



High resistance and durability



Excellent dimensional stability



100% Recyclable



Resistant to temperature variations



Excellent tran