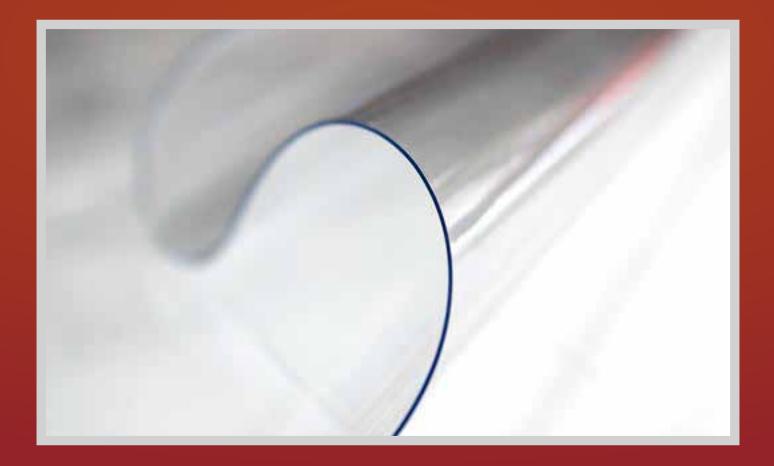

# **CRYSTAL - POWDER**

**PHR** 22 a 55

THICKNESSES 0,07 a 0,60mm

> WIDTHS Until 1,50m

**LENGTHS** 50 a 1.000m

Crystal with excellent transparency rolled with anti-block powder (prevents tack between layers). Colored in various options, please consult us.