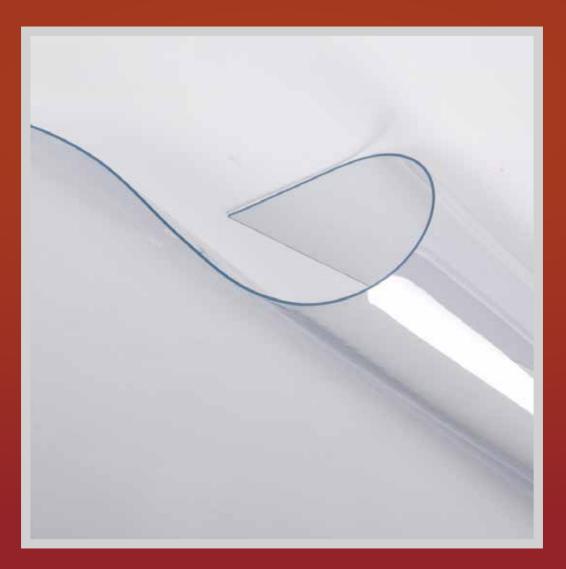

### LENGTHS

30 a 100m

Crystal with excellent transparency, rolled with white silk-type paper (prevents tack between layers).