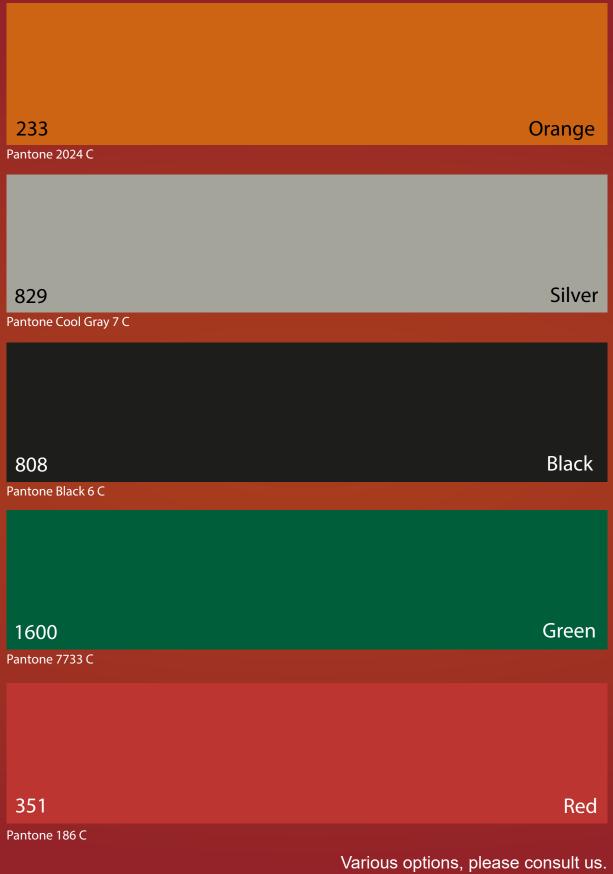

### **COLORS\***

| 124                     | Yellow     |
|-------------------------|------------|
| Pantone 7408 C          |            |
|                         |            |
|                         |            |
|                         |            |
|                         |            |
|                         |            |
| 1757                    | Navy Blue  |
| Pantone 2767 C          |            |
|                         |            |
|                         |            |
|                         |            |
|                         |            |
|                         |            |
| 780                     | Royal Blue |
| Pantone 287 C           |            |
|                         |            |
|                         |            |
|                         |            |
|                         |            |
| 11                      | White      |
| Pantone 11-4001 B White |            |

\*Colors for visual reference only, do not use for color standard.